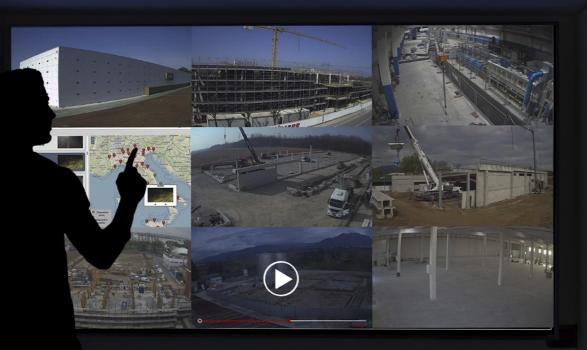

# Increase productivity thanks to a complete view on all construction sites.

TimelapseLab brings you an innovative software for a clear and reliable monitoring of all construction sites. Monitor everything from a single platform in real time, 24/7.

With TimelapseLab you can view many construction sites simultaneously on a **single platform**, quickly and instantly. Maximize supervision activity, improve in and out communication and decrease response time, avoiding poorly thought-out assessment costs.

An instant and complete visual experience of all construction sites for an efficient information management. All done by preserving remote control on your activities.

A single platform for construction site management and supervision.

View work progress on a single platform, with the ability to focus individually on every construction, download time-lapse videos, and much more.