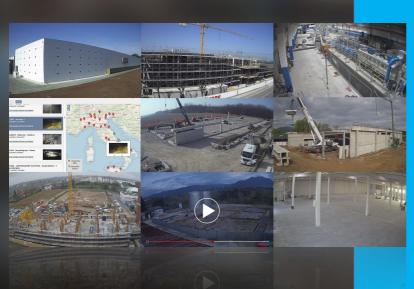

# Increase productivity thanks to a complete view on all construction sites.

TimelapseLab brings you an innovative software for a clear and reliable monitoring of all construction sites. Monitor everything from a single platform in real time, 24/7.

With TimelapseLab you can view many construction sites simultaneously on a **single platform**, quickly and instantly. Maximize supervision activity, improve in and out communication and decrease response time, avoiding poorly thought-out assessment costs.

An instant and complete visual experience of all construction sites for an efficient information management. All done by preserving remote control on your activities.

A single platform for construction site management and supervision.

View work progress on a single platform, with the ability to focus individually on every construction, download time-lapse videos, and much more.